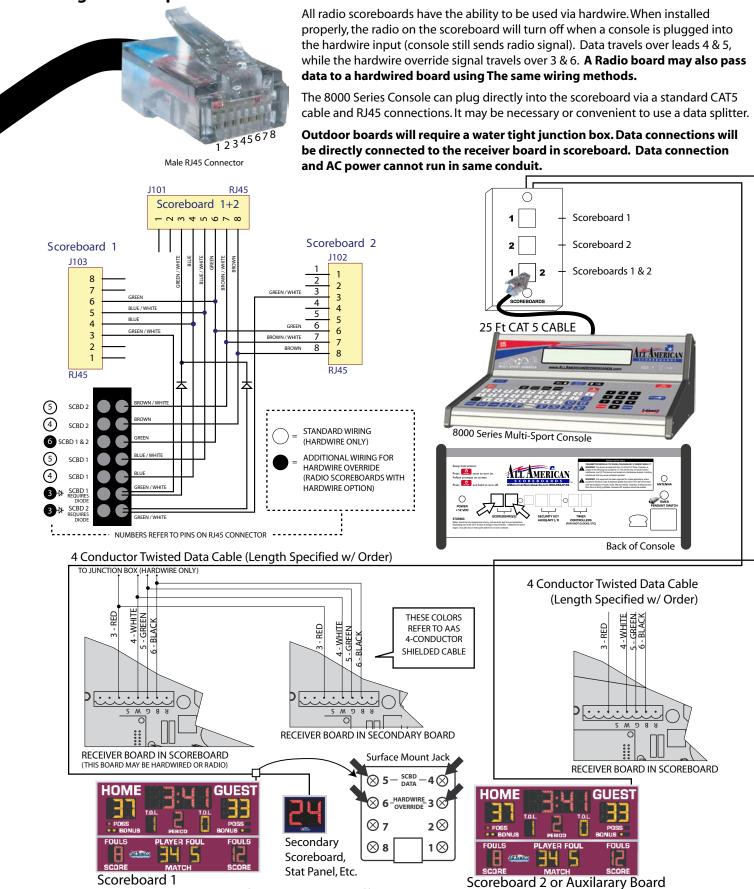

## Hard Wire Setup / Hardwire Override Capable

Using a Dual Capable Junction Box

\*Actual scoreboard configurations may differ.

Scoreboard 2 or Auxilarary Board (Scoreboard, Timer, Pitch Count, Shot Clock, etc)