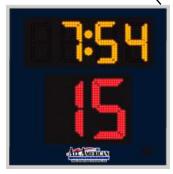

### **PRODUCT SPECIFICATIONS MODEL 8298 LED BASKETBALL SHOT CLOCK**

| SCOREBOARDS                                                                                                         | MODEL 8298 LED BASKETBALL SHOT CLOCK                                                                                                                                                                                                                                                                                                                                                      |
|---------------------------------------------------------------------------------------------------------------------|-------------------------------------------------------------------------------------------------------------------------------------------------------------------------------------------------------------------------------------------------------------------------------------------------------------------------------------------------------------------------------------------|
| INDOOR SHOT CLOCK<br><b>8298</b><br>Basketball<br>Segment Timing                                                    |                                                                                                                                                                                                                                                                                                                                                                                           |
| OVERALL DIMENSION                                                                                                   | 3' high x 3'6" wide x 4.75" deep (Sold Individually).                                                                                                                                                                                                                                                                                                                                     |
| INFORMATION DISPLAYED                                                                                               | Game Time, Shot Time                                                                                                                                                                                                                                                                                                                                                                      |
| DIGITS                                                                                                              | 14", 10" Bright Red and Amber, 7-Segment LEDs.                                                                                                                                                                                                                                                                                                                                            |
| INDICATORS                                                                                                          | Red LED Indicators.                                                                                                                                                                                                                                                                                                                                                                       |
| CAPTIONS                                                                                                            | None.                                                                                                                                                                                                                                                                                                                                                                                     |
| HORN                                                                                                                | Includes internal 80dB tone horn. Internal 93 dB vibrating horn (EL00898P) available.                                                                                                                                                                                                                                                                                                     |
| CONSTRUCTION                                                                                                        | 4.75" extruded aluminum frame, .093" thick. Faces made from shatter proof polycarbonate.                                                                                                                                                                                                                                                                                                  |
| STANDARD COLORS<br>(Custom Colors Available)                                                                        | BLACK NAVY BLUE LIGHT PURPLE BURGUNDY RED FOREST GREEN                                                                                                                                                                                                                                                                                                                                    |
| ELECTRONICS                                                                                                         | 100% solid state, microprocessor controlled system.                                                                                                                                                                                                                                                                                                                                       |
| SERVICING                                                                                                           | Front access for ease of servicing. Plug in modules for ease of replacement.                                                                                                                                                                                                                                                                                                              |
| MICROPROCESSOR CONTROL<br>CONSOLE                                                                                   | Sold separately. Extruded Aluminum, high impact low profile microprocessor control console, latest state of the art, user friendly. Size: 13.25" wide x 5" high x 9" deep. Weight: 6 lbs. Microprocessor to be supplied with 25 feet of cable (hardwire). Microprocessor control console with membrane keyboard provides for direct entry of all information. Radio Control is available. |
| JUNCTION BOX                                                                                                        | One dual-system capable junction box, 4" x 2" with cover and ethernet cable. (Hardwire)                                                                                                                                                                                                                                                                                                   |
| DATA CABLE                                                                                                          | Twisted pair, direct burial, RJ45 Connectors (Hardwire).                                                                                                                                                                                                                                                                                                                                  |
| POWER REQUIREMENTS                                                                                                  | 115/230 VAC. 50/60 Hz. Minimum one 20A circuit is recommended.                                                                                                                                                                                                                                                                                                                            |
| INSTALLATION                                                                                                        | May be mounted to nearly any wall surface or to nearly any backboard structure.                                                                                                                                                                                                                                                                                                           |
| WEIGHT                                                                                                              | Net 55 lbs / Shipping 110 lbs (each) , 185 lbs (pair).                                                                                                                                                                                                                                                                                                                                    |
| WARRANTY                                                                                                            | Five year guarantee against defects in materials and workmanship. Factory repair service for parts in warranty. Union label. UL Certified.                                                                                                                                                                                                                                                |
| <b>STANDARD VARIATIONS</b> - Add suffix to model number in order that they appear below (see examples on next page) |                                                                                                                                                                                                                                                                                                                                                                                           |
| Model + SCS                                                                                                         | With shot clock strips built into the face of the shotclock, used for shot time expiration.                                                                                                                                                                                                                                                                                               |
|                                                                                                                     |                                                                                                                                                                                                                                                                                                                                                                                           |
| Model + L                                                                                                           | Manufactured with the power supplies and connections required to run AAS lightstrips installed on backboards (Standard Model #8290BBS, Sold Separately), traditionally used for end of game lights.                                                                                                                                                                                       |
| Model + L<br>Model + -3<br>Model + RV2                                                                              | installed on backboards (Standard Model #8290BBS, Sold Separately), traditionally used                                                                                                                                                                                                                                                                                                    |