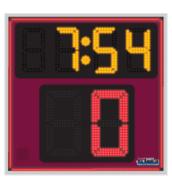

#### **EXAMPLES OF VARIATIONS**

This page shows samples of boards within the 8298 family. Not all "Standards" are shown. Boards that fall outside of these options will be considered custom and will require additional engineering.

Lightstrip connection .

8298L

8298SCS

Lightstrip connection

8298SCSL

8298L-3