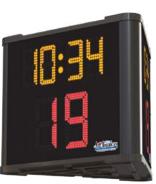

### **PRODUCT SPECIFICATIONS MODEL 8298 LED BASKETBALL SHOT CLOCK**

| SCOREBOARDS                                                                                                         | MODEL 8298 LED BASKETBALL SHOT CLOCK                                                                                                                                                                                                                                                                                                                                                      |
|---------------------------------------------------------------------------------------------------------------------|-------------------------------------------------------------------------------------------------------------------------------------------------------------------------------------------------------------------------------------------------------------------------------------------------------------------------------------------------------------------------------------------|
| INDOOR SHOT CLOCK<br><b>8298</b><br>Basketball<br>Segment Timing                                                    |                                                                                                                                                                                                                                                                                                                                                                                           |
| OVERALL DIMENSION                                                                                                   | 3' high x 3'6" wide x 4.75" deep (Sold Individually).                                                                                                                                                                                                                                                                                                                                     |
| INFORMATION DISPLAYED                                                                                               | Game Time, Shot Time                                                                                                                                                                                                                                                                                                                                                                      |
| DIGITS                                                                                                              | 14", 10" Bright Red and Amber, 7-Segment LEDs.                                                                                                                                                                                                                                                                                                                                            |
| INDICATORS                                                                                                          | Red LED Indicators.                                                                                                                                                                                                                                                                                                                                                                       |
| CAPTIONS                                                                                                            | None.                                                                                                                                                                                                                                                                                                                                                                                     |
| HORN                                                                                                                | Includes internal 80dB tone horn. Internal 93 dB vibrating horn (EL00898P) available.                                                                                                                                                                                                                                                                                                     |
| CONSTRUCTION                                                                                                        | 4.75" extruded aluminum frame, .093" thick. Faces made from shatter proof polycarbonate.                                                                                                                                                                                                                                                                                                  |
| STANDARD COLORS<br>(Custom Colors Available)                                                                        | BLACK NAVY BLUE LIGHT PURPLE BURGUNDY RED FOREST GREEN                                                                                                                                                                                                                                                                                                                                    |
| ELECTRONICS                                                                                                         | 100% solid state, microprocessor controlled system.                                                                                                                                                                                                                                                                                                                                       |
| SERVICING                                                                                                           | Front access for ease of servicing. Plug in modules for ease of replacement.                                                                                                                                                                                                                                                                                                              |
| MICROPROCESSOR CONTROL<br>CONSOLE                                                                                   | Sold separately. Extruded Aluminum, high impact low profile microprocessor control console, latest state of the art, user friendly. Size: 13.25" wide x 5" high x 9" deep. Weight: 6 lbs. Microprocessor to be supplied with 25 feet of cable (hardwire). Microprocessor control console with membrane keyboard provides for direct entry of all information. Radio Control is available. |
| JUNCTION BOX                                                                                                        | One dual-system capable junction box, 4" x 2" with cover and ethernet cable. (Hardwire)                                                                                                                                                                                                                                                                                                   |
| DATA CABLE                                                                                                          | Twisted pair, direct burial, RJ45 Connectors (Hardwire).                                                                                                                                                                                                                                                                                                                                  |
| POWER REQUIREMENTS                                                                                                  | 115/230 VAC. 50/60 Hz. Minimum one 20A circuit is recommended.                                                                                                                                                                                                                                                                                                                            |
| INSTALLATION                                                                                                        | May be mounted to nearly any wall surface or to nearly any backboard structure.                                                                                                                                                                                                                                                                                                           |
| WEIGHT                                                                                                              | Net 55 lbs / Shipping 110 lbs (each) , 185 lbs (pair).                                                                                                                                                                                                                                                                                                                                    |
| WARRANTY                                                                                                            | Five year guarantee against defects in materials and workmanship. Factory repair service for parts in warranty. Union label. UL Certified.                                                                                                                                                                                                                                                |
| <b>STANDARD VARIATIONS</b> - Add suffix to model number in order that they appear below (see examples on next page) |                                                                                                                                                                                                                                                                                                                                                                                           |
| Model + SCS                                                                                                         | With shot clock strips built into the face of the shotclock, used for shot time expiration.                                                                                                                                                                                                                                                                                               |
|                                                                                                                     |                                                                                                                                                                                                                                                                                                                                                                                           |
| Model + L                                                                                                           | Manufactured with the power supplies and connections required to run AAS lightstrips installed on backboards (Standard Model #8290BBS, Sold Separately), traditionally used for end of game lights.                                                                                                                                                                                       |
| Model + L<br>Model + -3<br>Model + RV2                                                                              | installed on backboards (Standard Model #8290BBS, Sold Separately), traditionally used                                                                                                                                                                                                                                                                                                    |