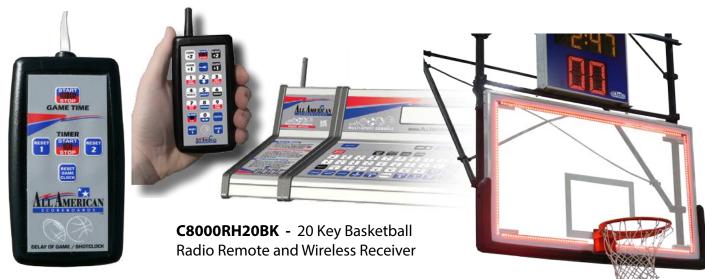

#### **COMMON ACCESSORIES**

**C8000RH5** 5 Key Shot Clock/DOG Timer Hard-wired Remote **C8000RH5** - Radio version of the 5 Key Remote and Wireless Receiver

**8290BBS (KT01810P)** - Light Strip Kit for "L" Models