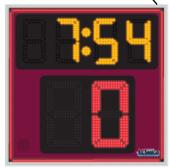

#### **EXAMPLES OF VARIATIONS**

This page shows samples of boards within the 8298 family. Not all "Standards" are shown. Boards that fall outside of these options will be considered custom and will require additional engineering.

Lightstrip connection .

8298L

8298SCS

Lightstrip connection

8298SCSL

8298L-3