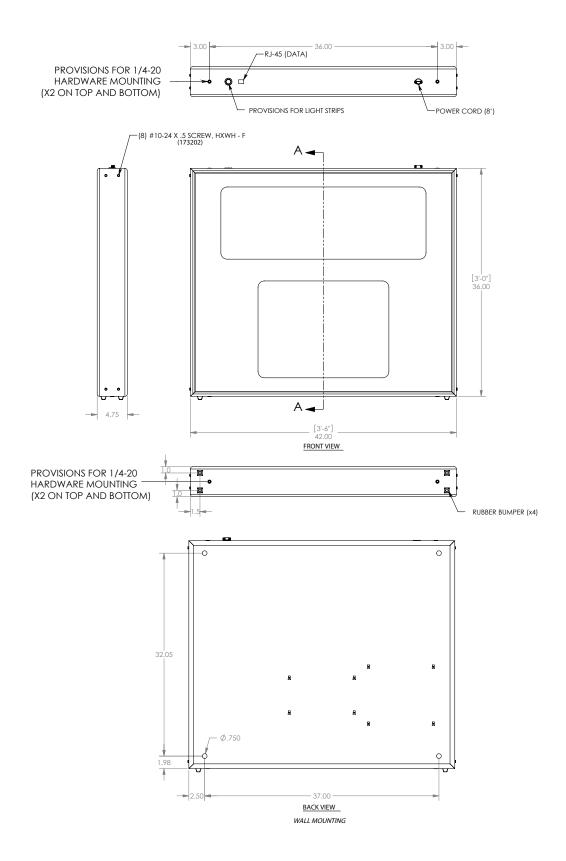

### **PRODUCT SPECIFICATIONS MODEL 8298 LED BASKETBALL SHOT CLOCK**

| SCOREBOARDS                                                                                                         | MODEL 8298 LED BASKETBALL SHOT CLOCK                                                                                                                                                                                                                                                                                                                                                      |
|---------------------------------------------------------------------------------------------------------------------|-------------------------------------------------------------------------------------------------------------------------------------------------------------------------------------------------------------------------------------------------------------------------------------------------------------------------------------------------------------------------------------------|
| INDOOR SHOT CLOCK<br><b>8298</b><br>Basketball<br>Segment Timing                                                    |                                                                                                                                                                                                                                                                                                                                                                                           |
| OVERALL DIMENSION                                                                                                   | 3' high x 3'6" wide x 4.75" deep (Sold Individually).                                                                                                                                                                                                                                                                                                                                     |
| INFORMATION DISPLAYED                                                                                               | Game Time, Shot Time                                                                                                                                                                                                                                                                                                                                                                      |
| DIGITS                                                                                                              | 14", 10" Bright Red and Amber, 7-Segment LEDs.                                                                                                                                                                                                                                                                                                                                            |
| INDICATORS                                                                                                          | Red LED Indicators.                                                                                                                                                                                                                                                                                                                                                                       |
| CAPTIONS                                                                                                            | None.                                                                                                                                                                                                                                                                                                                                                                                     |
| HORN                                                                                                                | Includes internal 80dB tone horn. Internal 93 dB vibrating horn (EL00898P) available.                                                                                                                                                                                                                                                                                                     |
| CONSTRUCTION                                                                                                        | 4.75" extruded aluminum frame, .093" thick. Faces made from shatter proof polycarbonate.                                                                                                                                                                                                                                                                                                  |
| STANDARD COLORS<br>(Custom Colors Available)                                                                        | BLACK NAVY BLUE LIGHT PURPLE BURGUNDY RED FOREST GREEN                                                                                                                                                                                                                                                                                                                                    |
| ELECTRONICS                                                                                                         | 100% solid state, microprocessor controlled system.                                                                                                                                                                                                                                                                                                                                       |
| SERVICING                                                                                                           | Front access for ease of servicing. Plug in modules for ease of replacement.                                                                                                                                                                                                                                                                                                              |
| MICROPROCESSOR CONTROL<br>CONSOLE                                                                                   | Sold separately. Extruded Aluminum, high impact low profile microprocessor control console, latest state of the art, user friendly. Size: 13.25" wide x 5" high x 9" deep. Weight: 6 lbs. Microprocessor to be supplied with 25 feet of cable (hardwire). Microprocessor control console with membrane keyboard provides for direct entry of all information. Radio Control is available. |
| JUNCTION BOX                                                                                                        | One dual-system capable junction box, 4" x 2" with cover and ethernet cable. (Hardwire)                                                                                                                                                                                                                                                                                                   |
| DATA CABLE                                                                                                          | Twisted pair, direct burial, RJ45 Connectors (Hardwire).                                                                                                                                                                                                                                                                                                                                  |
| POWER REQUIREMENTS                                                                                                  | 115/230 VAC. 50/60 Hz. Minimum one 20A circuit is recommended.                                                                                                                                                                                                                                                                                                                            |
| INSTALLATION                                                                                                        | May be mounted to nearly any wall surface or to nearly any backboard structure.                                                                                                                                                                                                                                                                                                           |
| WEIGHT                                                                                                              | Net 55 lbs / Shipping 110 lbs (each) , 185 lbs (pair).                                                                                                                                                                                                                                                                                                                                    |
| WARRANTY                                                                                                            | Five year guarantee against defects in materials and workmanship. Factory repair service for parts in warranty. Union label. UL Certified.                                                                                                                                                                                                                                                |
| <b>STANDARD VARIATIONS</b> - Add suffix to model number in order that they appear below (see examples on next page) |                                                                                                                                                                                                                                                                                                                                                                                           |
| Model + SCS                                                                                                         | With shot clock strips built into the face of the shotclock, used for shot time expiration.                                                                                                                                                                                                                                                                                               |
|                                                                                                                     |                                                                                                                                                                                                                                                                                                                                                                                           |
| Model + L                                                                                                           | Manufactured with the power supplies and connections required to run AAS lightstrips installed on backboards (Standard Model #8290BBS, Sold Separately), traditionally used for end of game lights.                                                                                                                                                                                       |
| Model + L<br>Model + -3<br>Model + RV2                                                                              | installed on backboards (Standard Model #8290BBS, Sold Separately), traditionally used                                                                                                                                                                                                                                                                                                    |